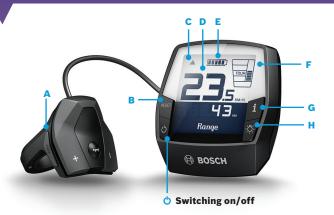

## **Functions**

- A Activate Walk Assist
  Press Walk assist and
  hold •
- **B** Reset display options
- C Shift recommendation
- D Current speed
- E Battery charge level
- F Current riding mode
- G Information button: toggle between the various display options (trip distance, trip time, average, range)
- H Switch lights on/off